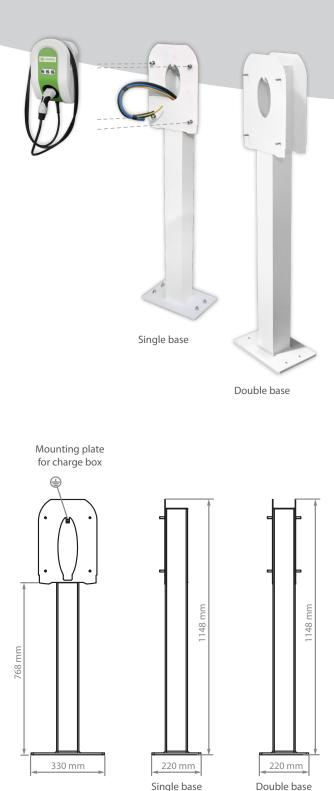

## Base

For stand-alone installation (fits SP CHARGE and Pay-Charge)

## **TECHNICAL SPECIFICATIONS**

- Material: galvanized steel coated with plastic
- Colour: White
- Weight: approx. 25 kg (without charge box)
- Fits SP CHARGE and Pay-Charge and all models of the former P-CHARGE Wallbox Mono series

## MISCELLANEOUS

• Scope of delivery: Base including accessories to mount the charge box

| Item no.   |             |                                                                                                    | Price  |
|------------|-------------|----------------------------------------------------------------------------------------------------|--------|
| 261900-006 | Single base | To enable stand-alone installation. Including accessories to mount the charge box.                 | 278,-€ |
| 261900-007 | Double base | Like single base however, with a second mounting plate on the opposite side for second charge box. | 400,-€ |