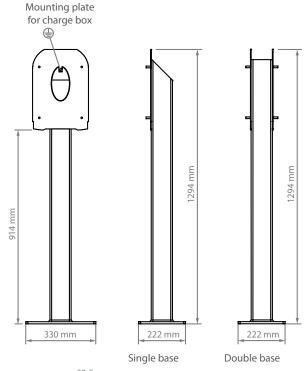

## Base

For stand-alone installation (fits SP CHARGE and Pay-Charge)

## **TECHNICAL SPECIFICATIONS**

- · Material: aluminium
- Colour: powder-coated RAL 9003 (white)
- Weight: approx. 7.4 kg (without charge box)
- Fits SP CHARGE and Pay-Charge and all models of the former P-CHARGE Wallbox Mono series

## **MISCELLANEOUS**

 Scope of delivery: Base including accessories to mount the charge box

Item no. Price

| 261900-006 | Single base | To enable stand-alone installation. Including accessories to mount the charge box.                 | on request |
|------------|-------------|----------------------------------------------------------------------------------------------------|------------|
| 261900-007 | Double base | Like single base however, with a second mounting plate on the opposite side for second charge box. | on request |