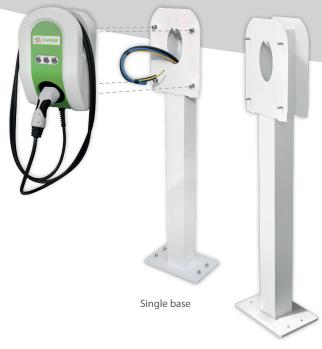

## Base

For stand-alone installation (fits SP CHARGE and Pay-Charge)

## **MISCELLANEOUS**

 Scope of delivery: Base including accessories to mount the charge box

Item no. Price

| 261900-006 | Single base | To enable stand-alone installation. Including accessories to mount the charge box.                 | on request |
|------------|-------------|----------------------------------------------------------------------------------------------------|------------|
| 261900-007 | Double base | Like single base however, with a second mounting plate on the opposite side for second charge box. | on request |